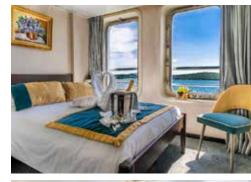

## Ship Introduction:

- Year of construction: 2007
- Width: 12.3 meters
- Length: 110 meters
- Type: COTIER
- Year of renovation: 2017
- Numbers of passengers: 197
- Number of cabins: 99 cabins on 4 decks
- Cabin types:
  - Upper deck 29 Cabins with windows
  - Embarkation deck 22 Cabins with windows
  - Main deck 25 Cabins with portholes
  - First deck 23 Cabins with portholes

## Stateroom Amenities:

- TV
- Telephone (for internal calls only)
- Bathroom with shower and toilet
- Towels
- Safe
- Independent air-conditioning
- Electricity 220V
- Free Wi-Fi