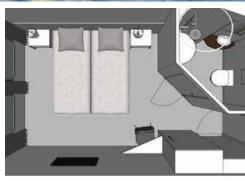

## Ship Introduction:

- Year of construction: 2007
- Width: 12.3 meters
- Length: 110 meters
- Type: COTIER
- Year of renovation: 2017
- Numbers of passengers: 197
- Number of cabins: 99 cabins on 4 decks
- Cabin types:
  - Upper deck 29 Cabins with windows
  - Embarkation deck 22 Cabins with windows
  - Main deck 25 Cabins with portholes
  - First deck 23 Cabins with portholes

## Stateroom Amenities:

- TV
- Telephone (for internal calls only)
- Bathroom with shower and toilet
- Towels
- Safe
- Independent air-conditioning
- Electricity 220V
- Free Wi-Fi