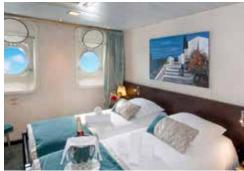

## Ship Introduction:

- Year of construction: 2007
- Width: 12.3 meters
- Length: 110 meters
- Type: COTIER
- Year of renovation: 2017
- Numbers of passengers: 197
- Number of cabins: 99 cabins on 4 decks
- Cabin types:
  - Upper deck 29 Cabins with windows
  - Embarkation deck 22 Cabins with windows
  - Main deck 25 Cabins with portholes
  - First deck 23 Cabins with portholes

## Stateroom Amenities:

- TV
- Telephone (for internal calls only)
- Bathroom with shower and toilet
- Towels
- Safe
- Independent air-conditioning
- Electricity 220V
- Free Wi-Fi