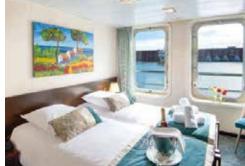

## Ship Introduction:

- Year of construction: 2007
- Width: 12.3 meters
- Length: 110 meters
- Type: COTIER
- Year of renovation: 2017
- Numbers of passengers: 197
- Number of cabins: 99 cabins on 4 decks
- Cabin types:
  - Upper deck 29 Cabins with windows
  - Embarkation deck 22 Cabins with windows
  - Main deck 25 Cabins with portholes
  - First deck 23 Cabins with portholes

## Stateroom Amenities:

- TV
- Telephone (for internal calls only)
- Bathroom with shower and toilet
- Towels
- Safe
- Independent air-conditioning
- Electricity 220V
- Free Wi-Fi