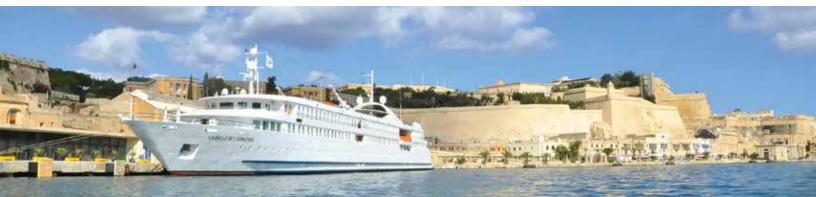

## MV LA BELLE DE L'ADRIATIQUE

## Ship Introduction:

- Year of construction: 2007
- Width: 12.3 meters
- Length: 110 meters
- Type: COTIER
- Year of renovation: 2017
- Numbers of passengers: 197
- Number of cabins: 99 cabins on 4 decks
- Cabin types:
  - Upper deck 29 Cabins with windows
  - Embarkation deck 22 Cabins with windows
  - Main deck 25 Cabins with portholes
  - First deck 23 Cabins with portholes