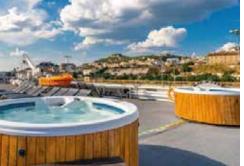

## MV LA BELLE DE L'ADRIATIQUE











## Ship Introduction:

- Year of construction: 2007
- Width: 12.3 meters
- Length: 110 meters
- Type: COTIER
- Year of renovation: 2017
- Numbers of passengers: 197
- Number of cabins: 99 cabins on 4 decks
- Cabin types:
  - Upper deck 29 Cabins with windows
  - Embarkation deck 22 Cabins with windows
  - Main deck 25 Cabins with portholes
  - First deck 23 Cabins with portholes

## Stateroom Amenities:

- TV
- Telephone (for internal calls only)
- Bathroom with shower and toilet
- Towels
- Safe
- Independent air-conditioning
- Electricity 220V
- Free Wi-Fi

## \* Please note:

- 1. No laundry service on board the ship
- 2. No triple/quad cabins on board the ship
- 3. There is an elevator which can reach to the 4th deck